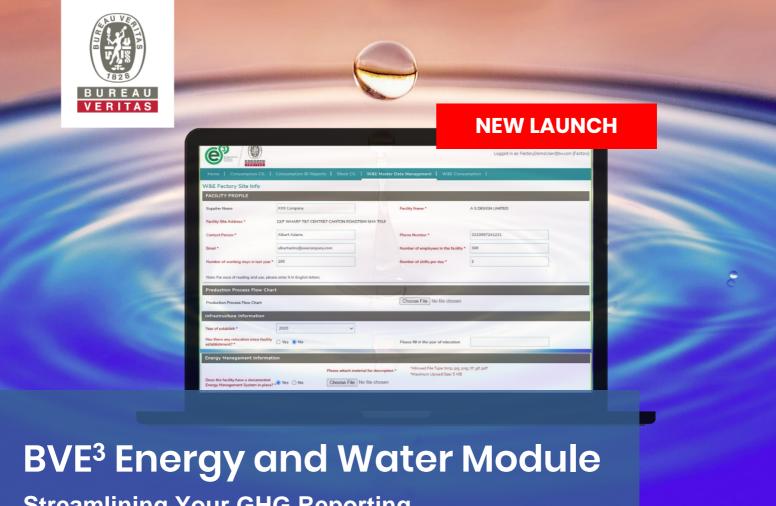

BVE<sup>3</sup> offers a comprehensive digital solution for chemical and environmental data management. Our latest addition, the Energy and Water Module, is designed to enhance efficiency in energy and water data collection within your supply chain. BVE3 generates professional technical reports with reliable data, helping users identify potential risks and streamlining GHG reporting in the future.

## **Key Features:**

Standardize and streamline your factories' Water & Energy data collection

Real-time data submission status and information tracking towards total transparency to data disclosure

Identify any process and trends through various real-time dashboards. Review and evaluate supply chain's performance