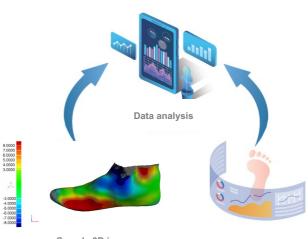

# B. Virtual fitting evaluation between Shoe's interior and our large human foot database

The scanned 3D image of the footwear's interior and the human feet 3D image from our database are compared and analyzed via our software. The result is then evaluated and reported in 360° angles with the numerical grading from 1-5 indicating the fitting performance.

## Advantages of the Test

- Objective evaluation based on statistical human foot database
- 360° fitting demonstration via thermograph
- Diagnose sizing issues at the design and make stage
- Enhance the confidence level that suppliers can meet the varying sizing needs of different markets.
- Reduce product returns due to sizing
- Improve your environmental footprint