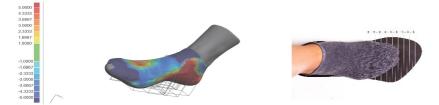

# B. Virtual fitting evaluation between Shoe's interior and our large human foot database

The scanned 3D image of the footwear's interior and the human feet 3D image from our database are compared and analyzed via our software. The result is then evaluated and reported in 360° angles with the numerical grading from 1-5 indicating the fitting performance.

## Advantages of the Test

- Objective evaluation based on statistical human foot database
- 360° fitting demonstration via thermograph
- Diagnose sizing issues at the design and make stage
- Enhance the confidence level that suppliers can meet the varying sizing needs of different markets.
- Reduce product returns due to sizing
- Improve your environmental footprint