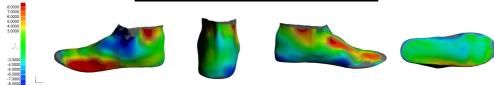

#### A. Interior dimension of the shoe with 3D scanned model

We perform a 3D scan of the shoe to provide the interior dimension in length and circumference. This can be used as a reference for consumers to check with their own feet dimensions.

#### 3D Shoe Scan Model with Heatmap Analysis