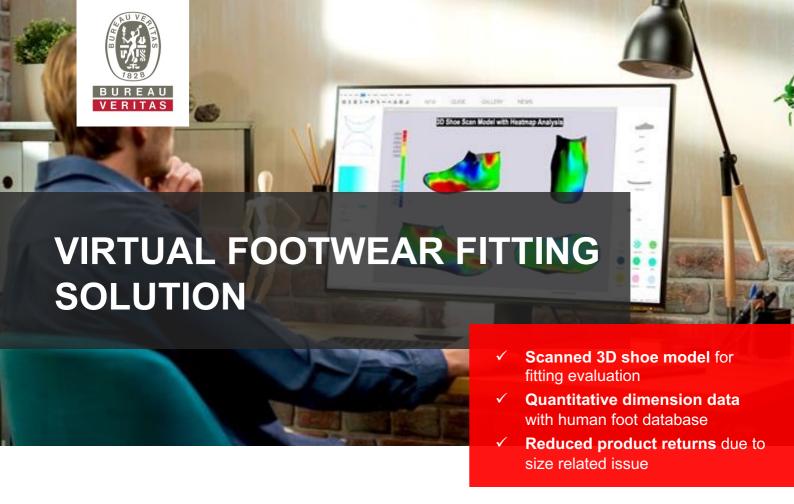

# **What is Virtual Fitting?**

Sample 3D image

Human foot 3D image

Designing for the **interior dimension** of footwear to meet the needs of target markets can fundamentally address the footwear fitting issue. Our virtual footwear fitting solution enhances the traditional wearing fit tests with an objective assessment based on a **larger human foot size database**.

The goal for our virtual fitting test is simple. We scan the interior dimension of footwear, and then compare it with the human feet dimension according to our statistical database, simulating the try-on scenario. We leverage our 3D analysis technique to subjectively evaluate the footwear fitting properties.